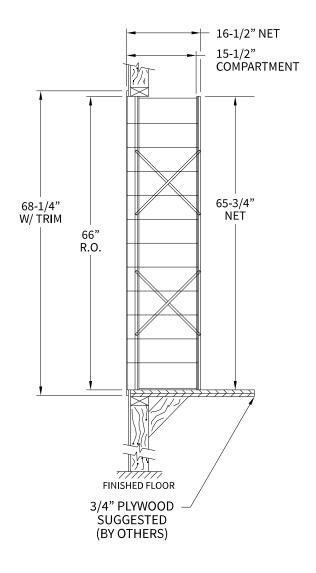

1700123 Dimensions

Overall Width w/ Trim: 16-1/4" (Rough Opening: 14")

## **Side View**

**Configuration Details:** 

1. Product Type: 1700 Horizontal

2. Installation: Rear-load, Recessed Mount

3. Finish: Anodized Aluminum

4. Locks: Standard Cam Lock, 2 keys

5. Door ld: tbd6. Rear Cover: tbd

Matching standard snap-on trim included

**Models Used:** 

(1) 1700123

Door Sizes Used:

(36) 1700 1x1 Compartment

DO NOT SCALE OFF DRAWING

PROJECT NAME: 1700 Series Mailbox

PROJECT NAME: 1700 Series Mailbox