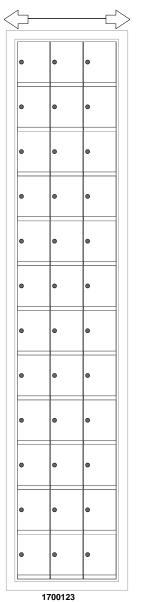

1700123 Dimensions

Overall Width w/ Trim: 16-1/4" (Rough Opening: 14")

## **Side View**

**Configuration Details:** 

1. Product Type: 1700 Horizontal

2. Installation: Rear-load, Recessed Mount

3. Finish: Anodized Aluminum

4. Locks: Standard Cam Lock, 2 keys

5. Door ld: tbd6. Rear Cover: tbd

Matching standard snap-on trim included

**Models Used:** 

(1) 1700123

Door Sizes Used:

(36) 1700 1x1 Compartment

DO NOT SCALE OFF DRAWING

PROJECT NAME: 1700 Series Mailbox

PROJECT NAME: 1700 Series Mailbox